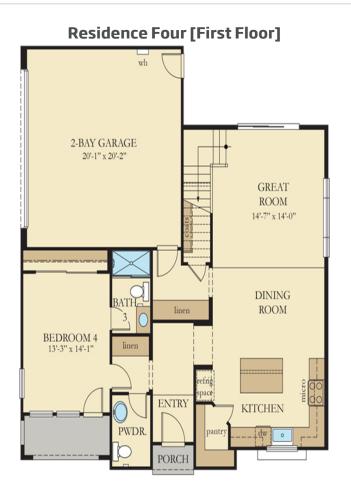

## Harvest at Limoneira: Vinelands

414 Tibbetts St | Santa Paula, CA 93060 |

## FIRST FLOOR

\* Plans and elevations are artist's renderings and may contain options, which are not standard on all models. Lennar reserves the right to make changes to these floor plans, specifications, dimensions and elevations without prior notice. Stated dimensions and square footage are approximate and should not be used as representation of the home's precise or actual size. Any statement, verbal or written, regarding "under air" or "finished area" or any other description or modifier of the square footage size of any home is a shorthand description of the manner in which the square footage was estimated and should not be construed to indicate certainty.