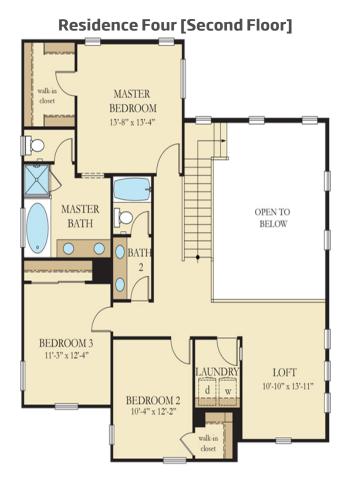

## Harvest at Limoneira: Vinelands

414 Tibbetts St | Santa Paula, CA 93060 |

## SECOND FLOOR

\* Plans and elevations are artist's renderings and may contain options, which are not standard on all models. Lennar reserves the right to make changes to these floor plans, specifications, dimensions and elevations without prior notice. Stated dimensions and square footage are approximate and should not be used as representation of the home's precise or actual size. Any statement, verbal or written, regarding "under air" or "finished area" or any other description or modifier of the square footage size of any home is a shorthand description of the manner in which the square footage was estimated and should not be construed to indicate certainty.