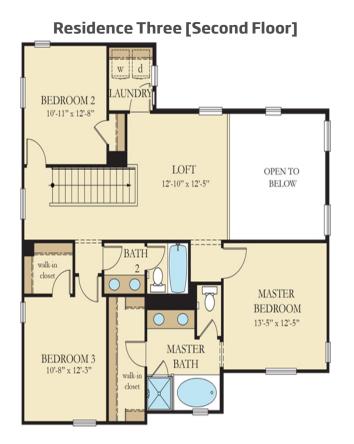

## Harvest at Limoneira: Vinelands

414 Tibbetts St | Santa Paula, CA 93060 |

## SECOND FLOOR

\* Plans and elevations are artist's renderings and may contain options, which are not standard on all models. Lennar reserves the right to make changes to these floor plans, specifications, dimensions and elevations without prior notice. Stated dimensions and square footage are approximate and should not be used as representation of the home's precise or actual size. Any statement, verbal or written, regarding "under air" or "finished area" or any other description or modifier of the square footage size of any home is a shorthand description of the manner in which the square footage was estimated and should not be construed to indicate certainty.