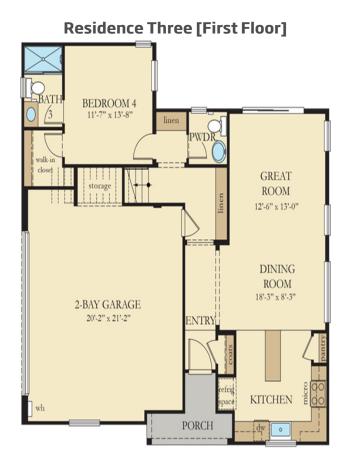

## Harvest at Limoneira: Vinelands

414 Tibbetts St | Santa Paula, CA 93060 |

## FIRST FLOOR

\* Plans and elevations are artist's renderings and may contain options, which are not standard on all models. Lennar reserves the right to make changes to these floor plans, specifications, dimensions and elevations without prior notice. Stated dimensions and square footage are approximate and should not be used as representation of the home's precise or actual size. Any statement, verbal or written, regarding "under air" or "finished area" or any other description or modifier of the square footage size of any home is a shorthand description of the manner in which the square footage was estimated and should not be construed to indicate certainty.