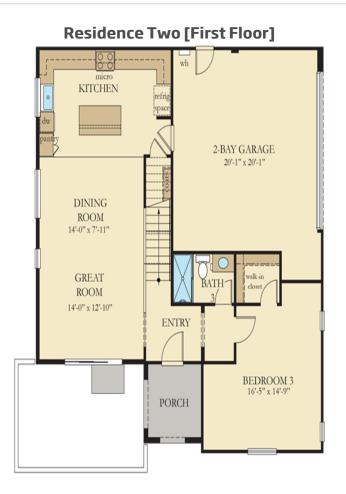

## Harvest at Limoneira: Vinelands

414 Tibbetts St | Santa Paula, CA 93060 |

#### FIRST FLOOR

\* Plans and elevations are artist's renderings and may contain options, which are not standard on all models. Lennar reserves the right to make changes to these floor plans, specifications, dimensions and elevations without prior notice. Stated dimensions and square footage are approximate and should not be used as representation of the home's precise or actual size. Any statement, verbal or written, regarding "under air" or "finished area" or any other description or modifier of the square footage size of any home is a shorthand description of the manner in which the square footage was estimated and should not be construed to indicate certainty.