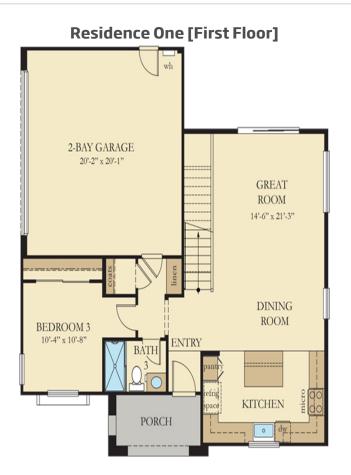

## Harvest at Limoneira: Vinelands

414 Tibbetts St | Santa Paula, CA 93060 |

## FIRST FLOOR

\* Plans and elevations are artist's renderings and may contain options, which are not standard on all models. Lennar reserves the right to make changes to these floor plans, specifications, dimensions and elevations without prior notice. Stated dimensions and square footage are approximate and should not be used as representation of the home's precise or actual size. Any statement, verbal or written, regarding "under air" or "finished area" or any other description or modifier of the square footage size of any home is a shorthand description of the manner in which the square footage was estimated and should not be construed to indicate certainty.