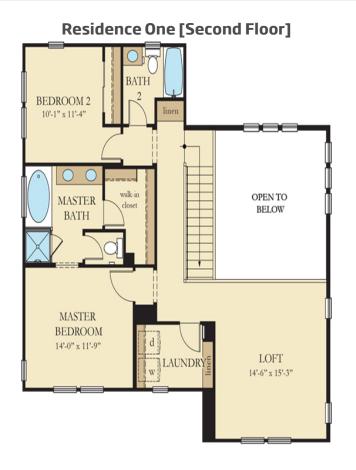

## Harvest at Limoneira: Vinelands

414 Tibbetts St | Santa Paula, CA 93060 |

## SECOND FLOOR

\* Plans and elevations are artist's renderings and may contain options, which are not standard on all models. Lennar reserves the right to make changes to these floor plans, specifications, dimensions and elevations without prior notice. Stated dimensions and square footage are approximate and should not be used as representation of the home's precise or actual size. Any statement, verbal or written, regarding "under air" or "finished area" or any other description or modifier of the square footage size of any home is a shorthand description of the manner in which the square footage was estimated and should not be construed to indicate certainty.