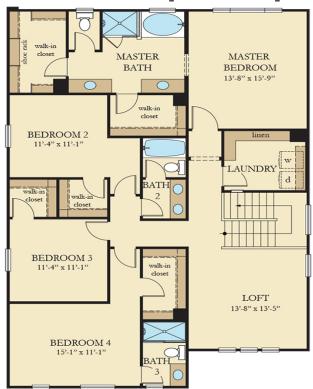

## Harvest at Limoneira: Orchard Heights

414 Tibbetts St | Santa Paula, CA 93060 |

## **Residence Three [Second Floor]**

#### SECOND FLOOR

<sup>\*</sup> Plans and elevations are artist's renderings and may contain options, which are not standard on all models. Lennar reserves the right to make changes to these floor plans, specifications, dimensions and elevations without prior notice. Stated dimensions and square footage are approximate and should not be used as representation of the home's precise or actual size. Any statement, verbal or written, regarding "under air" or "finished area" or any other description or modifier of the square footage size of any home is a shorthand description of the manner in which the square footage was estimated and should not be construed to indicate certainty.