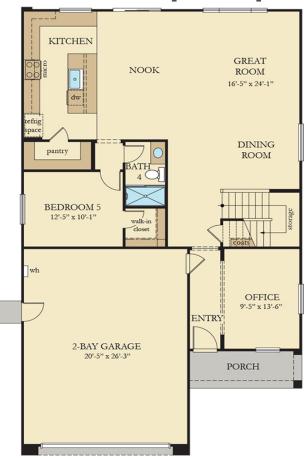

# Harvest at Limoneira: Orchard Heights

414 Tibbetts St | Santa Paula, CA 93060 |

# **Residence Three [First Floor]**

#### FIRST FLOOR

<sup>\*</sup> Plans and elevations are artist's renderings and may contain options, which are not standard on all models. Lennar reserves the right to make changes to these floor plans, specifications, dimensions and elevations without prior notice. Stated dimensions and square footage are approximate and should not be used as representation of the home's precise or actual size. Any statement, verbal or written, regarding "under air" or "finished area" or any other description or modifier of the square footage size of any home is a shorthand description of the manner in which the square footage was estimated and should not be construed to indicate certainty.